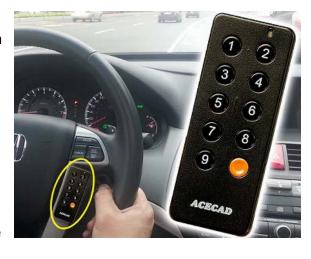

## ACECAD AceDialer SD1 - Bluetooth Speed Dial Controller for Android / BlackBerry Smartphone

Press a button on the AceDialer SD1 - *Bluetooth* Speed Dial Controller to make a call to a speed contact, or press any button to end or answer a call without touching your Android / BlackBerry Smartphone. Perfect when driving! Keep it in your car to make, answer or end hands-free calls safely.

## Quickly and safely make, answer or end calls without looking at your phone