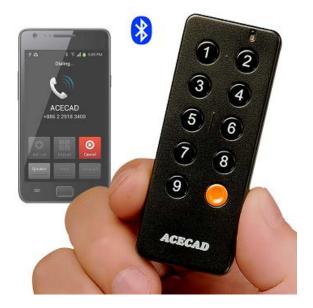

## ACECAD AceDialer SD1 - Bluetooth Speed Dial Controller for Android / BlackBerry Smartphone

Press a button on the AceDialer SD1 - *Bluetooth* Speed Dial Controller to make a call to a speed contact, or press any button to end or answer a call without touching your Android / BlackBerry Smartphone. Perfect when driving! Keep it in your car to make, answer or end hands-free calls safely.

Works with a wired / Bluetooth headset or Bluetooth hands-free unit in a vehicle.

Power-saving only requiring one button cell battery that will last over a year (up to 5,000 calls).

 Using its free Remote Speed Dial App on your phone, you can easily set a speed contact for each button (1 - 9) and the emergency button from your Contacts.

The speakerphone of your phone can be set to be automatically activated. The button 9 can be set to find your phone within 10 meters by an audio alert.

- Press one speed dial button (1 9) to call a speed contact.
- Press any button to end or answer a call.
- Press the emergency button to make a call and send a text message with your approximate location to your emergency contacts.